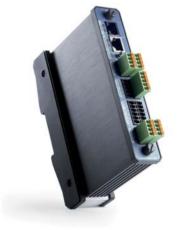

# S-Box:

- Communicates with up to 254 Sentinels
- 6 strings/current transducers + ambient temperature probe
- LAN and internet connection
- Different «modes» of operation, reflecting different battery status: Normal / Discharge / Recharge
- Alarms & Weekly reporting