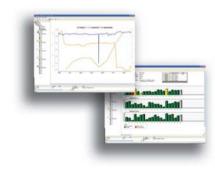

## Cellview Net:

- Easy graphical analysis and historical interpretation
- History and trend graphics
- Real time date display
- Alarms dashboard