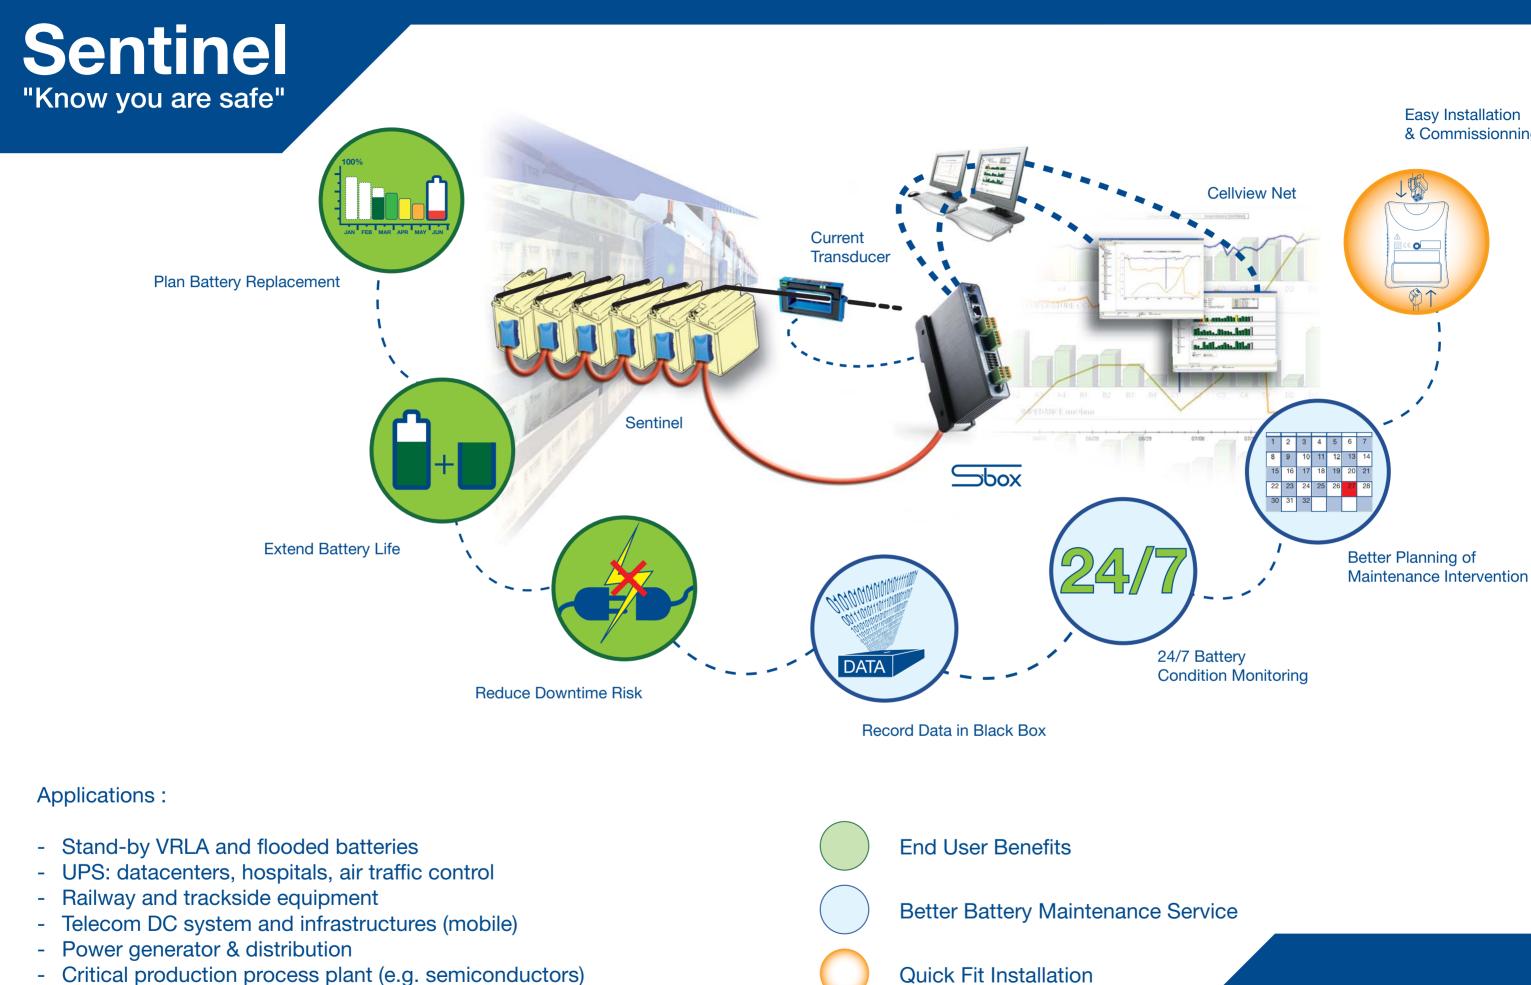

# SENTINEL COMPONENTS

### Sentinel:

- One Sentinel per monobloc
- Measures the voltage, temperature, and impedance of the bloc
- Sentinel Voltage range, from 0.9 to 16V
- DIN rail mounting

# S-Box:

- Communicates with up to 254 Sentinels
- 6 strings/current transducers + ambient temperature probe
- LAN and internet connection
- Different «modes» of operation, reflecting different battery status: Normal / Discharge / Recharge
- Alarms & Weekly reporting

## Cellview Net:

- Easy graphical analysis and historical interpretation
- History and trend graphics
- Real time date display
- Alarms dashboard

### Accessories:

- S-Bus Converter
- Cables & Washers
- Current Transducers

# SENTINEL Battery Monitoring Solution

- Critical production process plant (e.g. semiconductors)