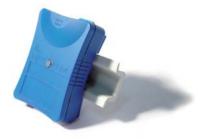

### Sentinel:

- One Sentinel per monobloc
- Measures the voltage, temperature, and impedance of the bloc
- Sentinel Voltage range, from 0.9 to 16V
- DIN rail mounting